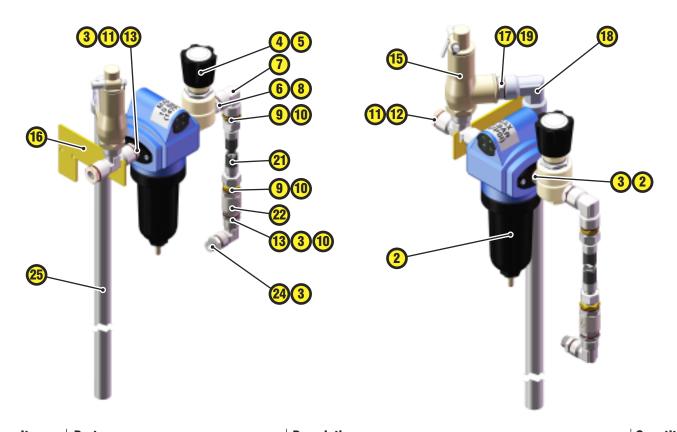

## **2x25 Wash Rig Accessory Air Inlet Kit** JMP/CFM56/D/6612

| Item<br>no. | Part no.            | Description                                    | Quantity |
|-------------|---------------------|------------------------------------------------|----------|
| 1           | SM749               | Donaldson filter                               | 1        |
| 2           | JMP/STD/A/5352      | Adaptor, %" BSP x 1/4" BSP                     | 1        |
| 3           | As supplied         | Fibre washer, 16mm I/D x 2mm thick             | 4        |
| 4           | SM647/1             | Nitrogen inlet regulator valve, 1/4" NPT ports | 1        |
| 5           | SM647/2             | Regulator securing nuts                        | 1        |
| 6           | JMP/STD/A/1686      | Adaptor, 1/2" BSP x 1/2" BSP                   | 1        |
| 7           | SM052               | Elbow, 1/2" BSP                                | 1        |
| 8           | As supplied         | Fibre washer, 22mm I/D x 1.5mm thick           | 1        |
| 9           | JMP/STD/A/5289      | Adaptor, 1/2" BSP x 1/2" BSP                   | 2        |
| 10          | As supplied         | Fibre washer, 21mm I/D x 1.5mm thick           | 3        |
| 11          | As supplied         | Fibre washer, 19.4mm I/D x 1.5mm thick         | 3        |
| 12          | JMP/STD/A/4790      | Adaptor, 1/2" BSP (m) x 1/4" BSP (f)           | 1        |
| 13          | JMP/STD/A/5353      | Adaptor, 1/2" BSP x 3/4" BSP                   | 2        |
| 14          | SM053               | Equal tee, 1/2" BSP                            | 1        |
| 15          | SM950               | Safety relief valve, 150psi metal seats        | 1        |
| 16          | JMP/CFM56/A/7082    | Safety valve support                           | 1        |
| 17          | JMP/STD/A/5349      | Adaptor                                        | 1        |
| 18          | SM054               | Elbow, ¾" BSP                                  | 1        |
| 19          | As supplied         | Fibre washer, 26mm I/D x 1.5mm thick           | 2        |
| 20          | As supplied         | Warning label, Max 147psi                      | 1        |
| 21          | JMP/RGT/HL/6827     | Hose assembly, ½" x 56" (1422mm)               | 1        |
| 22          | SM050               | Non-return valve                               | 1        |
| 23          | SM058               | Equal elbow, %" BSP                            | 1        |
| 24          | JMP/STD/A/5141      | Adaptor, %" BSP                                | 1        |
| 25          | JMP/CFM56/D/6612/01 | Blow-off tube assembly                         | 1        |