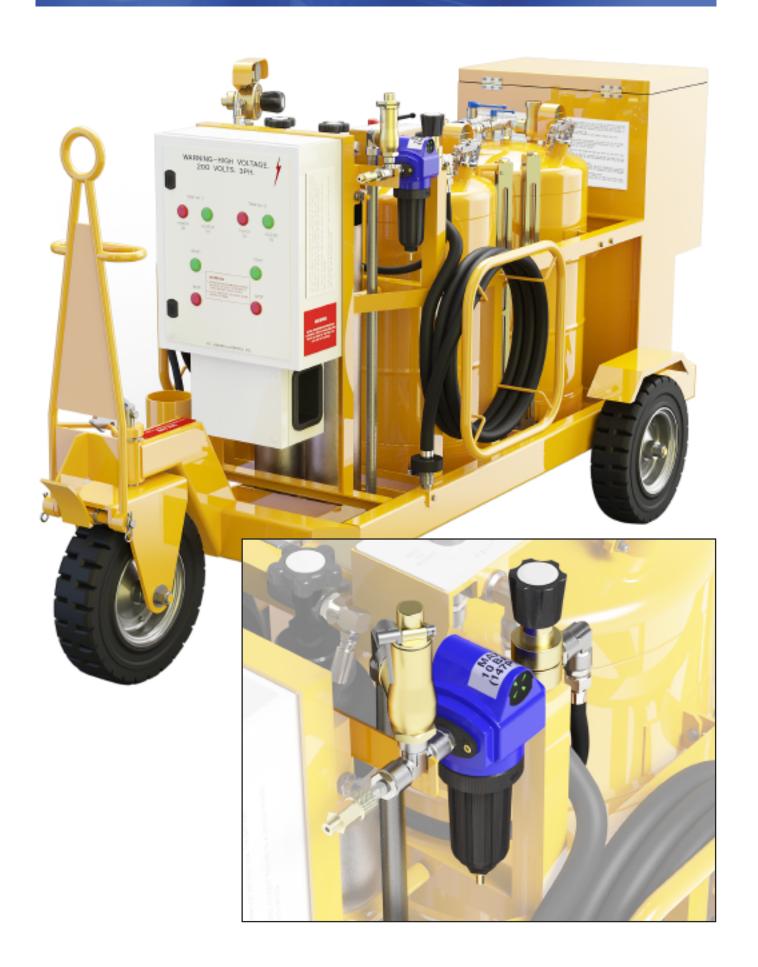

## **2x25 Wash Rig Accessory Air Inlet Kit** JMP/CFM56/D/6612





| Item<br>no. | Part no.            | Description                                    | Quantity |
|-------------|---------------------|------------------------------------------------|----------|
| 1           | SM749               | Donaldson filter                               | 1        |
| 2           | JMP/STD/A/5352      | Adaptor, %" BSP x 1/4" BSP                     | 1        |
| 3           | As supplied         | Fibre washer, 16mm I/D x 2mm thick             | 4        |
| 4           | SM647/1             | Nitrogen inlet regulator valve, 1/4" NPT ports | 1        |
| 5           | SM647/2             | Regulator securing nuts                        | 1        |
| 6           | JMP/STD/A/1686      | Adaptor, 1/2" BSP x 1/2" BSP                   | 1        |
| 7