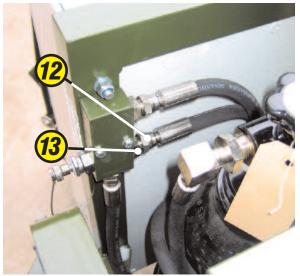

| Description                       |   | Part number    |
|-----------------------------------|---|----------------|
|                                   |   |                |
| 11. Stowage box                   |   | JMP/HER/D/6525 |
| 12. Hose Assembly (H.P.)          | 1 | JMP/STD/B/4454 |
| 13. Adaptor %" BSP x ¼" BSP       | 1 | JMP/STD/A/5352 |
| 14. Adaptor block ¼" NPT x ¼" BSP | 1 | JMP/PEG/A/4447 |
| 15. Connector tail                | 1 | JMP/STD/A/5467 |
| 16. Connector union nut           | 1 | JMP/STD/A/5468 |