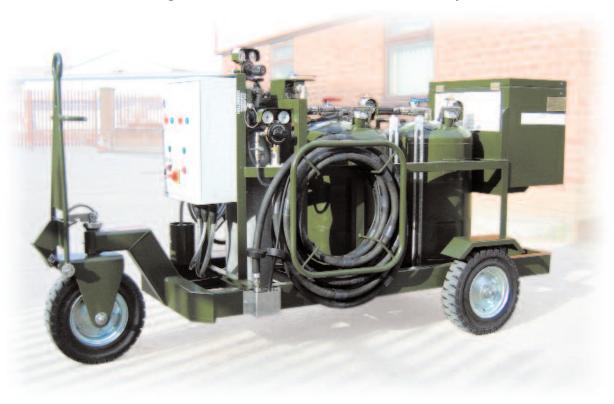

## Juniper 2x25 Gallon Multi-Engine Compressor Washing Rig Part No. JMP/CFM56/D/4777/C300

This rig is all as per our rig JMP/CFM56/D/4777/C200 but for the following modifications to enable it to be used on the Roll Royce T56 engine fitted to the Hercules C130 Transport Aircraft.

The rig is painted in NATO green.