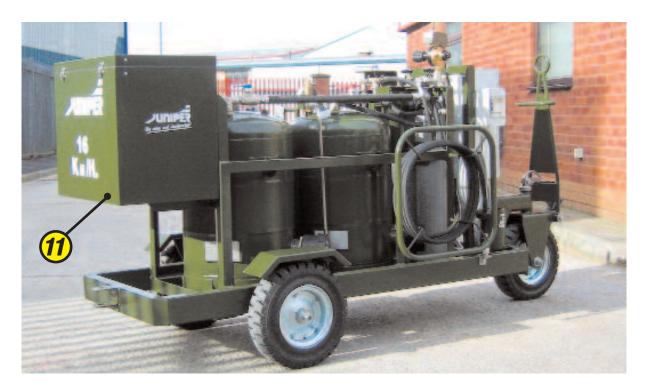

| Description                       |   | Part number    |
|-----------------------------------|---|----------------|
|                                   |   |                |
| 11. Stowage box                   |   | JMP/HER/D/6525 |
| 12. Hose Assembly (H.P.)          | 1 | JMP/STD/B/4454 |
| 13. Adaptor %" BSP x ¼" BSP       | 1 | JMP/STD/A/5352 |
| 14. Adaptor block ¼" NPT x ¼" BSP | 1 | JMP/PEG/A/4447 |
| 15. Connector tail                | 1 | JMP/STD/A/5467 |
| 16. Connector union nut           | 1 | JMP/STD/A/5468 |