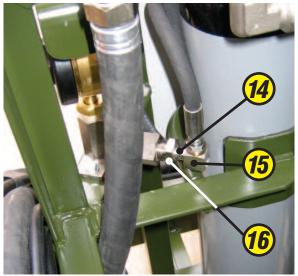

| Description                       |   | Part number    |
|-----------------------------------|---|----------------|
|                                   |   |                |
| 11. Stowage box                   |   | JMP/HER/D/6525 |
| 12. Hose Assembly (H.P.)          | 1 | JMP/STD/B/4454 |
| 13. Adaptor %" BSP x ¼" BSP       | 1 | JMP/STD/A/5352 |
| 14. Adaptor block ¼" NPT x ¼" BSP | 1 | JMP/PEG/A/4447 |
| 15. Connector tail                | 1 | JMP/STD/A/5467 |
| 16. Connector union nut           | 1 | JMP/STD/A/5468 |