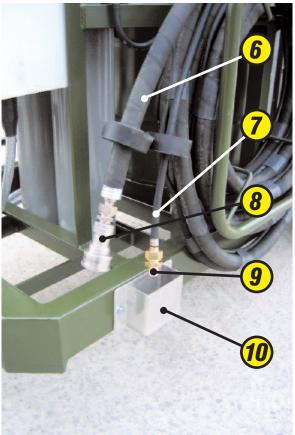

| Description                       |   | Part number    |
|-----------------------------------|---|----------------|
|                                   |   |                |
| 11. Stowage box                   |   | JMP/HER/D/6525 |
| 12. Hose Assembly (H.P.)          | 1 | JMP/STD/B/4454 |
| 13. Adaptor %" BSP x ¼" BSP       | 1 | JMP/STD/A/5352 |
| 14. Adaptor block ¼" NPT x ¼" BSP | 1 | JMP/PEG/A/4447 |
| 15. Connector tail                | 1 | JMP/STD/A/5467 |
| 16. Connector union nut           | 1 | JMP/STD/A/5468 |