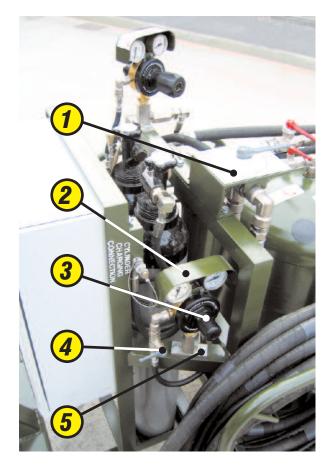

| Description |                               | Qty | Part number     |
|-------------|-------------------------------|-----|-----------------|
| 1.          | Selector panel                | 1   | JMP/HER/A/6526  |
| 2.          | Pressure guard mount          | 1   | JMP/JWR/B/0458  |
| 3.          | Pre-set regulator             | 1   | JMP/HER/A/6529  |
| 4.          | 1/4" BSP Ball valve           | 1   | SM 026          |
| 5.          | H.P. regulator mounting block | 1   | SM 710          |
| 6.          | ¾" hose assy                  | 1   | JMP/HER/HL/4617 |
| 7.          | 1/4" hose assy                | 1   | JMP/HER/HL/1092 |
| 8.          | Hansen Q/R socket             | 1   | SM 194          |
| 9.          | ¾" UNF adaptor                | 1   | JMP/HER/1090/2  |
| 10          | . Holster                     | 1   | JMP/HER/A/6528  |